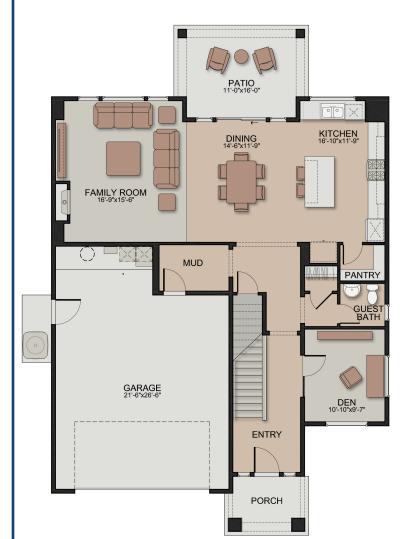

#### FLOOR PLAN EXHIBIT

## TAMARACK | 2415 ASF

PRIMARY
PRIMARY

BATH
BIL-1X0301

BATH
HALL

BATH
HALL

BATH
BIL-1X0301

BIL-1X0301
BIL-1X0301

BATH
HALL