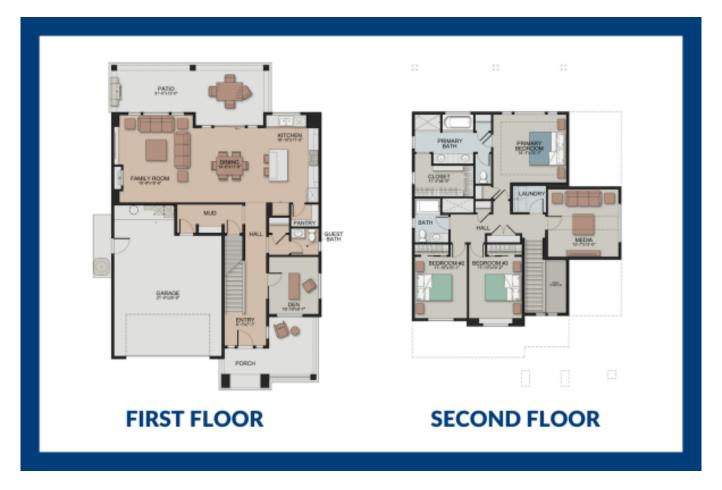

The Hudson home design fits right in with the best of what Brighton offers in new home construction. This spacious two-story home is 2,415 square feet with 3 bedrooms, 2.5 baths and a 2 car garage. Let us show you around!

The main floor of this home centers around open plan living areas. With the kitchen, family room and dining area forming a large, airy living space with multiple windows with views to the fully landscaped back yard. A fireplace and built-in shelving add function and style in the family room. The main floor also features a private den, and well-appointed functional spaces like, powder room and mud room.

On the second floor of the <u>Hudson</u>, you'll find the primary bedroom suite. The bedroom stands out with added details like the decorative tray ceiling and ensuite bath with separate tub and shower. The other two bedrooms, which share a full bath, are thoughtfully positioned away from the primary suite to enhance privacy. There's also a media room for movie nights, or it could be used as a man cave, children's playroom or hobby area. Functional laundry and additional hall closet space round out the second floor.